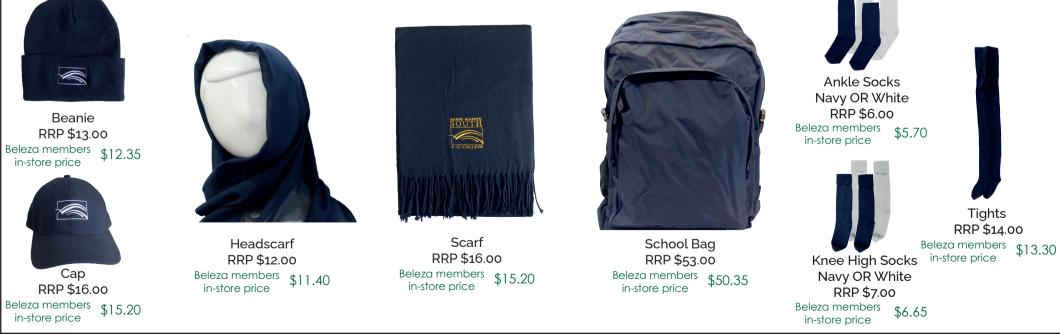

#### NARRE WARREN SOUTH P-12 COLLEGE SENIOR SCHOOL (YEAR 7 to 12) RETAIL PRICE LIST FOR 2023 - 2024

|                                                                                     | ITEM COLOUR                           | SIZES              | RETAIL FROM (\$)<br>(INC. GST) | BELEZA MEMBERS<br>IN-STORE PRICE* |
|-------------------------------------------------------------------------------------|---------------------------------------|--------------------|--------------------------------|-----------------------------------|
| GENERAL UNISEX UNIFORM                                                              |                                       |                    |                                |                                   |
| KNITTED JUMPER<br>[WITH SCHOOL LOGO]                                                | NAVY                                  | 10 - 30<br>S - 3XL | \$ 66.00                       | \$ 62.70                          |
| SOFT SHELL JACKET WITH POLAR FLEECE LINING<br>[WITH SCHOOL LOGO]                    | NAVY                                  | 8 - 16<br>S - 3XL  | \$ 76.00                       | \$ 72.20                          |
| PUFFER JACKET<br>[WITH SCHOOL LOGO]                                                 | NAVY                                  | 6 - 28             | \$ 80.00                       | \$ 76.00                          |
| PUFFER VEST<br>[WITH SCHOOL LOGO]                                                   | NAVY                                  | 6 - 28             | \$ 70.00                       | \$ 66.50                          |
| BOYS SUMMER UNIFORM                                                                 |                                       |                    |                                |                                   |
| SHORT SLEEVE COLLEGE SHIRT<br>[WITH SCHOOL LOGO]                                    | WHITE                                 | 8 - 30             | \$ 30.00                       | \$ 28.50                          |
| HEAVYWEIGHT SHORT SLEEVE COLLEGE SHIRT<br>[WITH SCHOOL LOGO]                        | WHITE                                 | 8 - 30             | \$ 38.00                       | \$ 36.10                          |
| TAILORED CHINO SHORTS WITH BELT LOOPS AND INTERNAL ZIP-POCKET<br>[WITH EMBLEM LOGO] | NAVY                                  | 8 - 30             | \$ 46.50                       | \$ 44.18                          |
| SURF STYLE GABERDINE SHORTS WITH SIDE ZIP-POCKET<br>[WITH EMBLEM LOGO]              | NAVY                                  | 10 - 30            | \$ 34.00                       | \$ 32.30                          |
| GIRLS SUMMER UNIFORM                                                                |                                       |                    |                                |                                   |
| GIRLS SECONDARY SUMMER DRESS                                                        | FABRIC CODE: 8006<br>WITH NAVY PIPING | 8 - 26             | \$ 52.00                       | \$ 49.40                          |
| SHORT SLEEVE ELASTERINE BLOUSE<br>[WITH SCHOOL LOGO]                                | WHITE                                 | 8 - 30             | \$ 36.00                       | \$ 34.20                          |
| TAILORED CHINO SHORTS WITH INTERNAL ZIP-POCKET<br>[WITH EMBLEM LOGO]                | NAVY                                  | 6 - 30             | \$ 46.00                       | \$ 43.70                          |
| BOYS WINTER UNIFORM                                                                 |                                       |                    | T                              |                                   |
| LONG SLEEVE COLLEGE SHIRT<br>[WITH SCHOOL LOGO]                                     | WHITE                                 | 8 - 30             | \$ 31.00                       | \$ 29.45                          |
| HEAVYWEIGHT LONG SLEEVE COLLEGE SHIRT<br>[WITH SCHOOL LOGO]                         | WHITE                                 | 8 - 30             | \$ 40.00                       | \$ 38.00                          |
| TAILORED CHINO PANTS WITH BELT LOOPS INTERNAL ZIP-POCKET<br>[WITH EMBLEM LOGO]      | NAVY                                  | 8 - 30             | \$ 56.00                       | \$ 53.20                          |
| SURF STYLE GABERDINE PANTS WITH SIDE ZIP-POCKET<br>[WITH EMBLEM LOGO]               | ΝΑΥΥ                                  | 10 - 30            | \$ 37.00                       | \$ 35.15                          |
| GIRLS WINTER UNIFORM                                                                |                                       |                    |                                |                                   |
| LONG SLEEVE ELASTERINE BLOUSE<br>[WITH SCHOOL LOGO]                                 | WHITE                                 | 8 - 30             | \$ 38.00                       | \$ 36.10                          |
| TAILORED CHINO PANTS WITH INTERNAL ZIP-POCKET<br>[WITH EMBLEM LOGO]                 | NAVY                                  | 6 - 30             | \$ 54.00                       | \$ 51.30                          |
| GIRLS KNEE LENGTH WINTER SKIRT                                                      | FABRIC CODE: 9009                     | 8 - 26             | \$ 55.00                       | \$ 52.25                          |
| GIRLS ANKLE LENGTH WINTER SKIRT                                                     | FABRIC CODE: 9009                     | 8 - 26             | \$ 70.00                       | \$ 66.50                          |
| SPORTS UNIFORM                                                                      |                                       |                    |                                |                                   |
| SPORTS MESH SPORTS TOP<br>[WITH SCHOOL LOGO]                                        | NAVY/ YELLOW & WHITE                  | 10 - 18<br>S - 3XL | \$ 37.50                       | \$ 35.63                          |
| SPORTS MESH SHORTS WITH INTERNAL ZIP-POCKET<br>[WITH EMBLEM LOGO]                   | ΝΑΥΥ                                  | 8 - 16<br>S - 3XL  | \$ 34.00                       | \$ 32.30                          |
| HEAVY COTTON TAPERED TRACK PANTS WITH CUFFS<br>[WITH EMBLEM LOGO]                   | ΝΑΥΥ                                  | 8 - 16<br>S - 3XL  | \$ 41.50                       | \$ 39.43                          |
| ACCESSORIES                                                                         |                                       |                    |                                |                                   |
| BRUSHED COTTON CAP<br>[WITH EMBLEM LOGO]                                            | NAVY                                  | ONE SIZE           | \$ 16.00                       | \$ 15.20                          |
| ACRYLIC BEANIE<br>[WITH EMBLEM LOGO]                                                | ΝΑΥΥ                                  | ONE SIZE           | \$ 13.00                       | \$ 12.35                          |
| SCARF<br>[WITH SCHOOL LOGO]                                                         | NAVY                                  | ONE SIZE           | \$ 16.00                       | \$ 15.20                          |