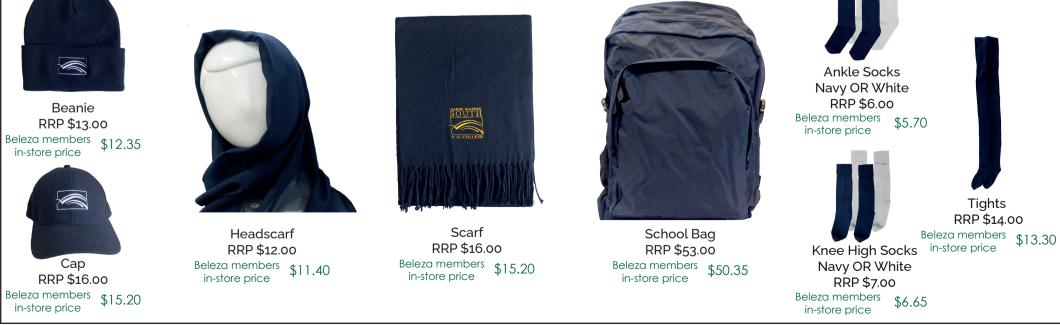

#### NARRE WARREN SOUTH P-12 COLLEGE SENIOR SCHOOL (YEAR 7 to 12) RETAIL PRICE LIST FOR 2023 - 2024

|                                                                                     | ITEM COLOUR                           | SIZES              | RETAIL FROM (\$)<br>(INC. GST) | BELEZA MEMBERS<br>IN-STORE PRICE* |
|-------------------------------------------------------------------------------------|---------------------------------------|--------------------|--------------------------------|-----------------------------------|
| GENERAL UNISEX UNIFORM                                                              |                                       |                    |                                |                                   |
| KNITTED JUMPER<br>[WITH SCHOOL LOGO]                                                | NAVY                                  | 10 - 30<br>S - 3XL | \$ 66.00                       | \$ 62.70                          |
| SOFT SHELL JACKET WITH POLAR FLEECE LINING<br>[WITH SCHOOL LOGO]                    | NAVY                                  | 8 - 16<br>S - 3XL  | \$ 76.00                       | \$ 72.20                          |
| PUFFER JACKET<br>[WITH SCHOOL LOGO]                                                 | NAVY                                  | 6 - 28             | \$ 80.00                       | \$ 76.00                          |
| PUFFER VEST<br>[WITH SCHOOL LOGO]                                                   | NAVY                                  | 6 - 28             | \$ 70.00                       | \$ 66.50                          |
| BOYS SUMMER UNIFORM                                                                 |                                       |                    |                                |                                   |
| SHORT SLEEVE COLLEGE SHIRT<br>[WITH SCHOOL LOGO]                                    | WHITE                                 | 8 - 30             | \$ 30.00                       | \$ 28.50                          |
| HEAVYWEIGHT SHORT SLEEVE COLLEGE SHIRT<br>[WITH SCHOOL LOGO]                        | WHITE                                 | 8 - 30             | \$ 38.00                       | \$ 36.10                          |
| TAILORED CHINO SHORTS WITH BELT LOOPS AND INTERNAL ZIP-POCKET<br>[WITH EMBLEM LOGO] | NAVY                                  | 8 - 30             | \$ 46.50                       | \$ 44.18                          |
| SURF STYLE GABERDINE SHORTS WITH SIDE ZIP-POCKET<br>[WITH EMBLEM LOGO]              | NAVY                                  | 10 - 30            | \$ 34.00                       | \$ 32.30                          |
| GIRLS SUMMER UNIFORM                                                                |                                       |                    |                                |                                   |
| GIRLS SECONDARY SUMMER DRESS                                                        | FABRIC CODE: 8006<br>WITH NAVY PIPING | 8 - 26             | \$ 52.00                       | \$ 49.40                          |
| SHORT SLEEVE ELASTERINE BLOUSE<br>[WITH SCHOOL LOGO]                                | WHITE                                 | 8 - 30             | \$ 36.00                       | \$ 34.20                          |
| TAILORED CHINO SHORTS WITH INTERNAL ZIP-POCKET<br>[WITH EMBLEM LOGO]                | NAVY                                  | 6 - 30             | \$ 46.00                       | \$ 43.70                          |
| BOYS WINTER UNIFORM                                                                 |                                       |                    | T                              |                                   |
| LONG SLEEVE COLLEGE SHIRT<br>[WITH SCHOOL LOGO]                                     | WHITE                                 | 8 - 30             | \$ 31.00                       | \$ 29.45                          |
| HEAVYWEIGHT LONG SLEEVE COLLEGE SHIRT<br>[WITH SCHOOL LOGO]                         | WHITE                                 | 8 - 30             | \$ 40.00                       | \$ 38.00                          |
| TAILORED CHINO PANTS WITH BELT LOOPS INTERNAL ZIP-POCKET<br>[WITH EMBLEM LOGO]      | NAVY                                  | 8 - 30             | \$ 56.00                       | \$ 53.20                          |
| SURF STYLE GABERDINE PANTS WITH SIDE ZIP-POCKET<br>[WITH EMBLEM LOGO]               | ΝΑΥΥ                                  | 10 - 30            | \$ 37.00                       | \$ 35.15                          |
| GIRLS WINTER UNIFORM                                                                |                                       |                    |                                |                                   |
| LONG SLEEVE ELASTERINE BLOUSE<br>[WITH SCHOOL LOGO]                                 | WHITE                                 | 8 - 30             | \$ 38.00                       | \$ 36.10                          |
| TAILORED CHINO PANTS WITH INTERNAL ZIP-POCKET<br>[WITH EMBLEM LOGO]                 | NAVY                                  | 6 - 30             | \$ 54.00                       | \$ 51.30                          |
| GIRLS KNEE LENGTH WINTER SKIRT                                                      | FABRIC CODE: 9009                     | 8 - 26             | \$ 55.00                       | \$ 52.25                          |
| GIRLS ANKLE LENGTH WINTER SKIRT                                                     | FABRIC CODE: 9009                     | 8 - 26             | \$ 70.00                       | \$ 66.50                          |
| SPORTS UNIFORM                                                                      |                                       |                    |                                |                                   |
| SPORTS MESH SPORTS TOP<br>[WITH SCHOOL LOGO]                                        | NAVY/ YELLOW & WHITE                  | 10 - 18<br>S - 3XL | \$ 37.50                       | \$ 35.63                          |
| SPORTS MESH SHORTS WITH INTERNAL ZIP-POCKET<br>[WITH EMBLEM LOGO]                   | ΝΑΥΥ                                  | 8 - 16<br>S - 3XL  | \$ 34.00                       | \$ 32.30                          |
| HEAVY COTTON TAPERED TRACK PANTS WITH CUFFS<br>[WITH EMBLEM LOGO]                   | ΝΑΥΥ                                  | 8 - 16<br>S - 3XL  | \$ 41.50                       | \$ 39.43                          |
| ACCESSORIES                                                                         |                                       |                    |                                |                                   |
| BRUSHED COTTON CAP<br>[WITH EMBLEM LOGO]                                            | NAVY                                  | ONE SIZE           | \$ 16.00                       | \$ 15.20                          |
| ACRYLIC BEANIE<br>[WITH EMBLEM LOGO]                                                | ΝΑΥΥ                                  | ONE SIZE           | \$ 13.00                       | \$ 12.35                          |
| SCARF<br>[WITH SCHOOL LOGO]                                                         | NAVY                                  | ONE SIZE           | \$ 16.00                       | \$ 15.20                          |